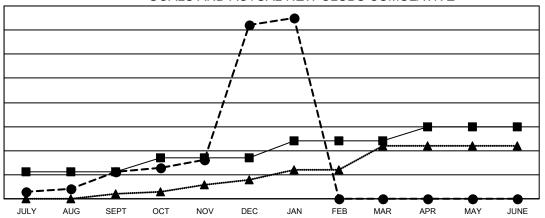

## GOALS AND ACTUAL NEW CLUBS CUMULATIVE

- ■ - CURRENT YEAR GOALS FOR NEW CLUBS

- CURRENT YEAR ACTUAL NEW CLUBS

▲ - LAST YEAR ACTUAL NEW CLUBS

## Multiple District 316

Results as of: 1/31/2021

**LOCATION: INDIA** 

| Clubs         |               |             |               | Members               |                        |                         |                                                    |  |
|---------------|---------------|-------------|---------------|-----------------------|------------------------|-------------------------|----------------------------------------------------|--|
|               | RESULTS FOR   | R 2020-2021 |               | RESULTS FOR 2020-2021 |                        |                         |                                                    |  |
| QUARTER       | NEW CLUB GOAL | NEW CLUBS   | DROPPED CLUBS | QUARTER MEM           | BER GROWTH NET<br>GOAL | MEMBER GROWTH<br>ACTUAL | DROPPED<br>MEMBERS ACTUAL<br>(including transfers) |  |
| JULY/AUG/SEPT | 11            | 11          | 1             | JULY/AUG/SEPT         | 395                    | 621                     | 166                                                |  |
| OCT/NOV/DEC   | 6             | 61          | 0             | OCT/NOV/DEC           | 465                    | 1,998                   | 750                                                |  |
| JAN/FEB/MAR   | 7             | 3           | 1             | JAN/FEB/MAR           | 300                    | 169                     | 8                                                  |  |
| APR/MAY/JUNE  | 6             | 0           | 0             | APR/MAY/JUNE          | 140                    | 0                       | 0                                                  |  |