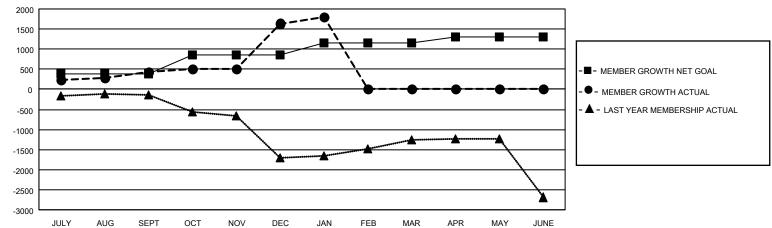

## GOALS AND ACTUAL MEMBERS CUMULATIVE

| DROPPED CLUBS: 2           |     | 277 CLUBS OF 484 ADDED 1 OR MORE<br>NEW MEMBERS | GENDER DISTRIBUTION  MALE 11,363 (78.59%) |                |       |
|----------------------------|-----|-------------------------------------------------|-------------------------------------------|----------------|-------|
| DROPPED MEMBERS            |     |                                                 | FEMALE                                    | 3,095 (21.41%) |       |
| DECEASED                   | 116 | CLICK HERE FOR CUMULATIVE                       | TOTAL FAMILY UNIT MEMBERS                 |                | 5,304 |
| CLUB CANCELLED 0 OTHER 808 |     | MEMBERSHIP DATA                                 | FAMILY MEMBERS PAYING HALF DUES           |                | 3,232 |
|                            |     |                                                 |                                           |                |       |
| TOTAL                      | 924 |                                                 |                                           |                |       |

## Multiple District 316

Results as of: 1/31/2021

**LOCATION: INDIA** 

| Clubs         |               |             |               | Members               |                        |                         |                                                    |  |
|---------------|---------------|-------------|---------------|-----------------------|------------------------|-------------------------|----------------------------------------------------|--|
|               | RESULTS FOR   | R 2020-2021 |               | RESULTS FOR 2020-2021 |                        |                         |                                                    |  |
| QUARTER       | NEW CLUB GOAL | NEW CLUBS   | DROPPED CLUBS | QUARTER MEM           | BER GROWTH NET<br>GOAL | MEMBER GROWTH<br>ACTUAL | DROPPED<br>MEMBERS ACTUAL<br>(including transfers) |  |
| JULY/AUG/SEPT | 11            | 11          | 1             | JULY/AUG/SEPT         | 395                    | 621                     | 166                                                |  |
| OCT/NOV/DEC   | 6             | 61          | 0             | OCT/NOV/DEC           | 465                    | 1,998                   | 750                                                |  |
| JAN/FEB/MAR   | 7             | 3           | 1             | JAN/FEB/MAR           | 300                    | 169                     | 8                                                  |  |
| APR/MAY/JUNE  | 6             | 0           | 0             | APR/MAY/JUNE          | 140                    | 0                       | 0                                                  |  |